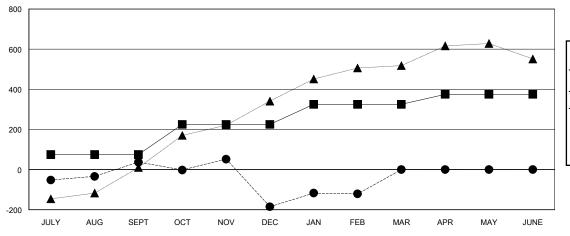

#### GOALS AND ACTUAL MEMBERS CUMULATIVE

| - | MEMBER | GROWTH | NET | GOAL |
|---|--------|--------|-----|------|
|   |        |        |     |      |

- ● - MEMBER GROWTH ACTUAL

- ▲ - LAST YEAR MEMBERSHIP ACTUAL