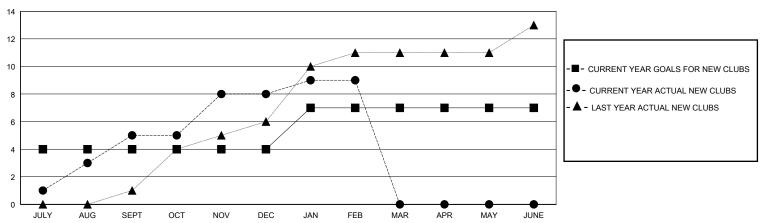

| 5         | 0             | JULY/AUG/SEPT         | 75                      | 310                     | 221                                                |
| OCT/NOV/DEC           | 0             | 3         | 3             | OCT/NOV/DEC           | 150                     | 383                     | 555                                                |
| JAN/FEB/MAR           | 3             | 1         | 2             | JAN/FEB/MAR           | 100                     | 170                     | 79                                                 |
| APR/MAY/JUNE          | 0             | 0         | 0             | APR/MAY/JUNE          | 50                      | 0                       | 0                                                  |

### GOALS AND ACTUAL NEW CLUBS CUMULATIVE



#### GOALS AND ACTUAL MEMBERS CUMULATIVE



| - | MEMBER | GROWTH | NET | GOAL |
|---|--------|--------|-----|------|
|   |        |        |     |      |

- ● - MEMBER GROWTH ACTUAL

- ▲ - LAST YEAR MEMBERSHIP ACTUAL

| DROPPED CLUBS: 5 |     |
|------------------|-----|
| DROPPED MEMBERS  |     |
| DECEASED         | 9   |
| CLUB CANCELLED   | 71  |
| OTHER            | 785 |
| TOTAL            | 865 |

| 90 CLUBS OF 147 ADDED 1 OR MORE | GENDER DISTRIBUTION       |                                  |       |
|---------------------------------|---------------------------|----------------------------------|-------|
| NEW MEMBERS                     | MALE<br>FEMALE            | 3,021 (71.64%)<br>1,194 (28.31%) |       |
| CLICK HERE FOR CUMULATIVE       | TOTAL FAMILY UNIT MEMBERS |